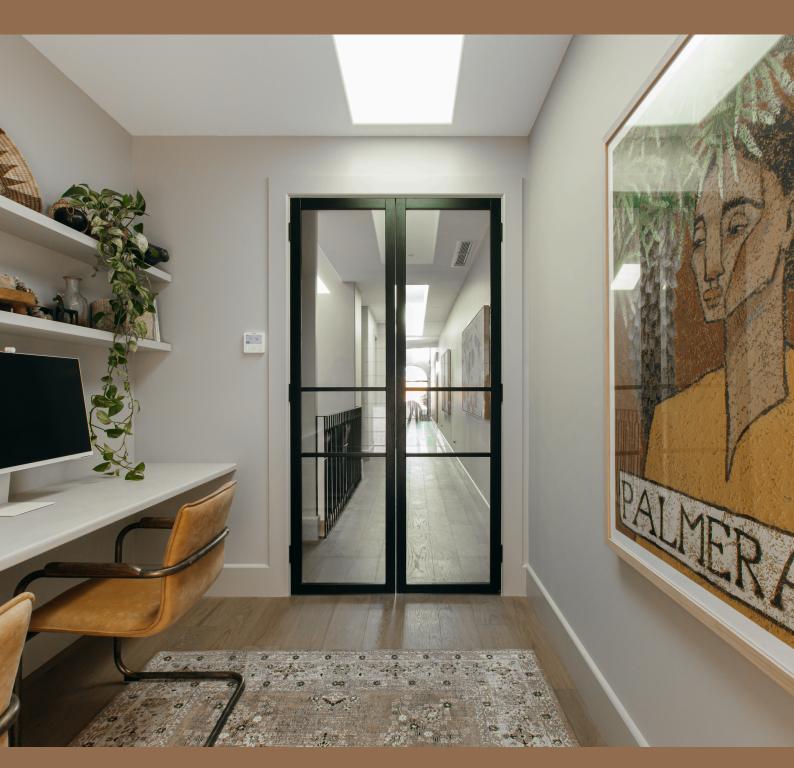

#### Office Fit Out

Corinthian Doors Manhattan BHAT 8GC

Gyprock Plus, 10mm

Corinthian Doors Bullnose Skirting Boards 190mm

Velux 2270 Fixed Flat Roof Skylight

Wideline Paragon Fixed Window, Dullaroy® Black Matt

#### Office Furnishings

<u>DIY Blinds</u> Custom Soft Fold Roman Blind, Allusion Linen Miss Amara Olive Caramel Brown Traditional Medallion Rug, 240x170cm

Bisque Traders Alessia Leather Dining Chair, Cognac Samsung Smart Monitors

#### Hallway Artwork

"Systems | Burnt Ochre" by Leah Cummins, Olive et Oriele "Ondirei Bgorung Baribunn" original artworks by Brad Turner "Systems | Brown Ochre" by Leah Cummins, Olive et Oriele BB House 2 Office & Hallway

### Office Artwork

'Palmeras' by Julie Celina, 100x130cm, Olive et Oriele Tapa Barkcloth from Papua New Guinea