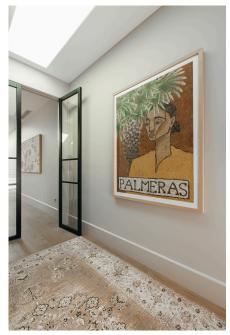

### Office Artwork

'Palmeras' by Julie Celina, 100x130cm, Olive et Oriele Tapa Barkcloth from Papua New Guinea