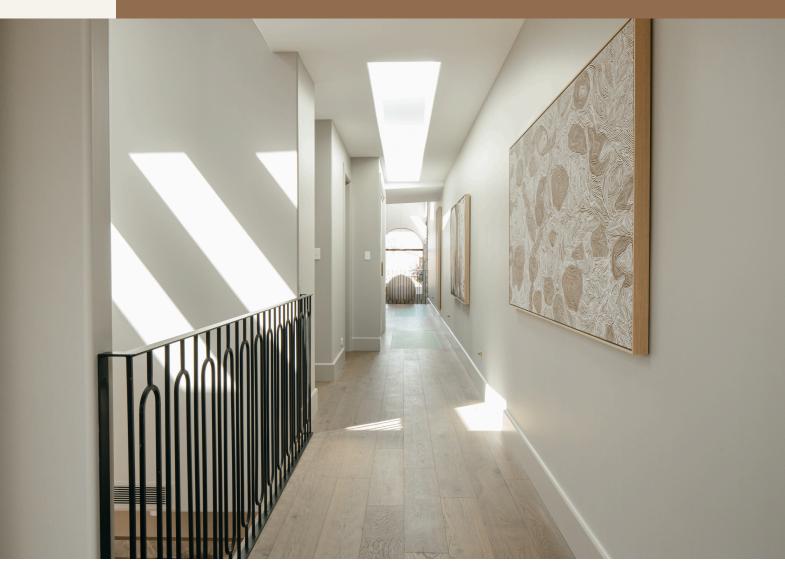

#### Hallway Fit Out

Gyprock Plus, 10mm
Corinthian Doors Bullnose Skirting Boards 190mm
Custom Metal Elements Balustrades, Jet Black
Velux 2270 Fixed Flat Roof Skylights
Future Frameless Glass Floor
Wideline Horizontal Coupled Window with Curved Head,
Dullaroy® Black Matt

# Hallway Paint & Furnishings

Beaumont Tiles Engineered Timber, Natured Serene Walls in <u>Taubmans</u> Endure Low Sheen, Sisal Rope Linen Doors in <u>Taubmans</u> Water Based Enamel Semi-Gloss, Sisal Rope

Skirting in <u>Taubmans</u> Water Based Enamel Semi-Gloss, Sisal Rope

Linen Lantern, Taupe 100cm Round

## Hallway Lighting & Linen Press

Corinthian Doors MODA PMOD1

Lo & Co Interiors Isla Pull XL, Tumbled Brass Havit Occhio LED Step Lights, Brass Trend 10 watt LED downlights

Clipsal Iconic light switches

Ducted Airconditioning by Samsung

#### Hallway Artwork

"Systems | Burnt Ochre" by Leah Cummins, Olive et Oriele "Ondirei Bgorung Baribunn" original artworks by Brad Turner "Systems | Brown Ochre" by Leah Cummins, Olive et Oriele BB House 2 Office & Hallway