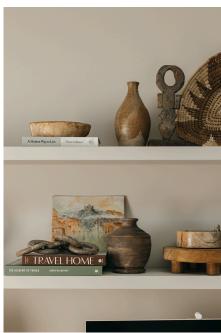

# Office Styling

Bottom Shelf L-R

Labpiecesign Japanese Retro Parchment Lamp

Water Tiger Tapa Barkcloth original artworks

Clay Canoe Brown Vessel

Sandra Tyson Ceramic Coral

'Travel Home' and 'The Alchemy of Things' books

Hera Chain

Vintage Artwork

Indian Clay Pot

Eka Footed Tray

Marble Bowl

Sandra Tyson Ceramic

Cast Iron Horses