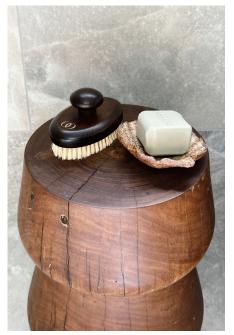

### **Bath Styling**

Jardan Stanley Stool <u>Sandalwood Body Brush</u> <u>Speckled Seashell Dish</u> <u>Saarde Olive Oil Bar Soap, Clay</u> BB House 2 Main Bathroom