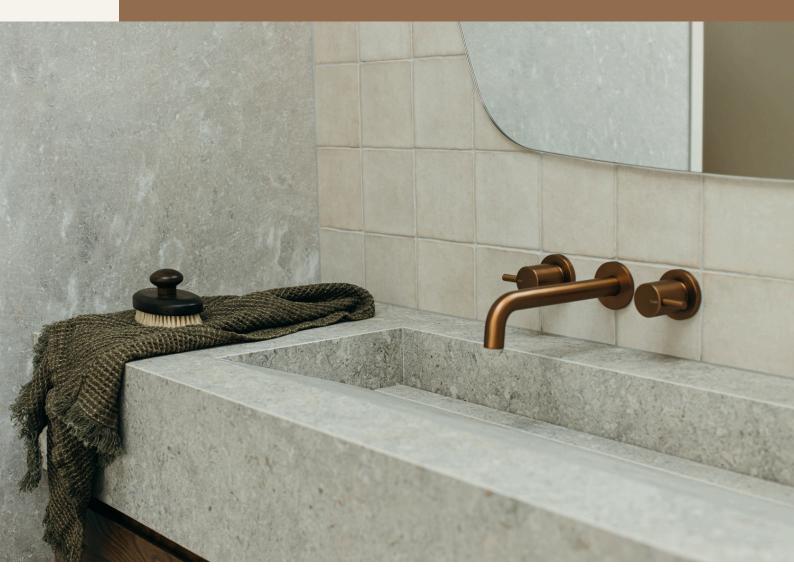

### Vanity

<u>Loughlin Furniture</u> Custom Keys Vanity, Aged American Oak <u>Cosentino Dekton</u> Wash Basin, Grigio, installed by <u>Edstein</u> Stone

Future Frameless Custom Mirror

<u>Beaumont Tiles</u> Misha 1/4 Turn Wall Top Assembly + Wall

Basin/Bath Outlet, 200mm, Brushed Copper