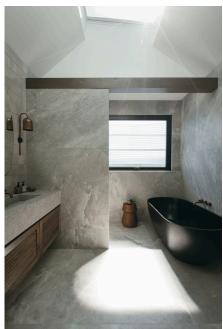

#### Bath

Beaumont Tiles Luciana Freestanding Bath, Matt Black
Beaumont Tiles Misha 1/4 Turn Wall Top Assembly + Wall
Basin/Bath Outlet, 200mm, Brushed Copper
Beaumont Tiles Misha Uni 40mm Mushroom Pop-Up Bath
Waste, Matt Black

# Tiles & Windows

Beaumont Tiles Rocksalt Danish Smoke 1200x1200mm

Ardex 'Magellan Grey' Grout

Beaumont Tiles Tetra Pavillion Sesame Gloss

Ardex 'Travertine' Grout

Wideline Fluted Glass Awning Window, Dullaroy® Black Matt