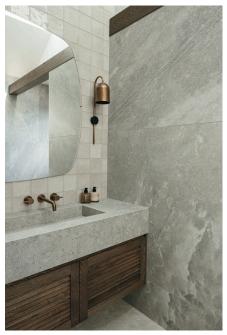

### Vanity

<u>Loughlin Furniture</u> Custom Keys Vanity, Aged American Oak <u>Cosentino Dekton</u> Wash Basin, Grigio, installed by <u>Edstein</u> Stone

Future Frameless Custom Mirror

<u>Beaumont Tiles</u> Misha 1/4 Turn Wall Top Assembly + Wall

Basin/Bath Outlet, 200mm, Brushed Copper

# **Vanity Styling**

Nightworks Studio Duomo Piccolo Stem Wall Lights, Whiskey Brass

KK Homewares Wave Vessel
Sandalwood Body Brush
Hale Mercantile Flocca Linen Towel, Armee
Addition Studio Hand Gift Set