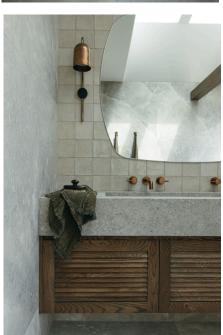

### Vanity

<u>Loughlin Furniture</u> Custom Keys Vanity, Aged American Oak <u>Cosentino Dekton</u> Wash Basin, Grigio, installed by <u>Edstein</u> Stone

Future Frameless Custom Mirror

<u>Beaumont Tiles</u> Misha 1/4 Turn Wall Top Assembly + Wall

Basin/Bath Outlet, 200mm, Brushed Copper

# **Vanity Styling**

Nightworks Studio Duomo Piccolo Stem Wall Lights, Whiskey Brass

KK Homewares Wave Vessel
Sandalwood Body Brush
Hale Mercantile Flocca Linen Towel, Armee
Addition Studio Hand Gift Set