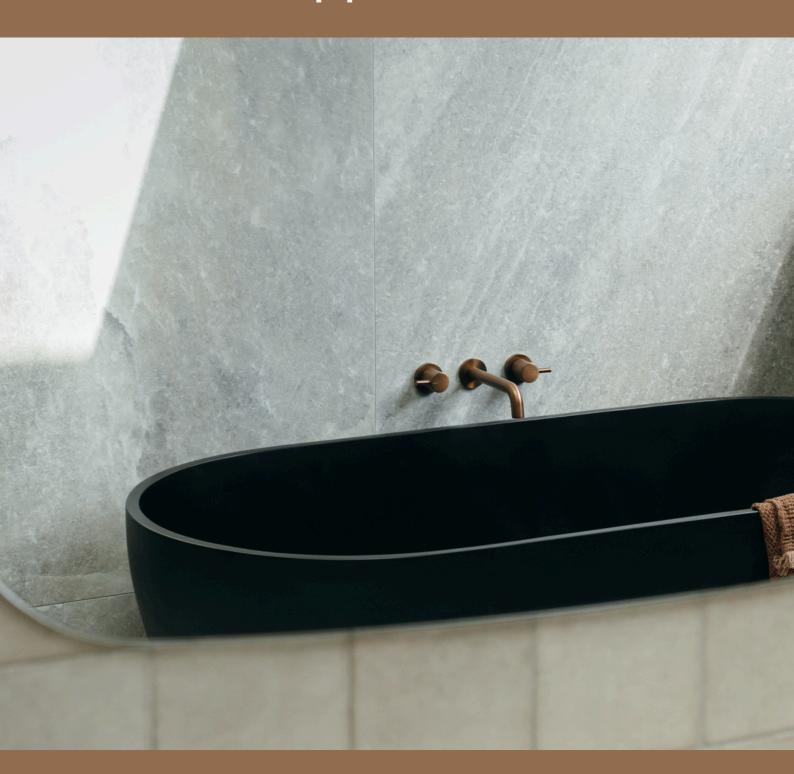

#### Bath

Beaumont Tiles Luciana Freestanding Bath, Matt Black
Beaumont Tiles Misha 1/4 Turn Wall Top Assembly + Wall
Basin/Bath Outlet, 200mm, Brushed Copper
Beaumont Tiles Misha Uni 40mm Mushroom Pop-Up Bath
Waste, Matt Black

Basin/Bath Outlet, 200mm, Brushed Copper