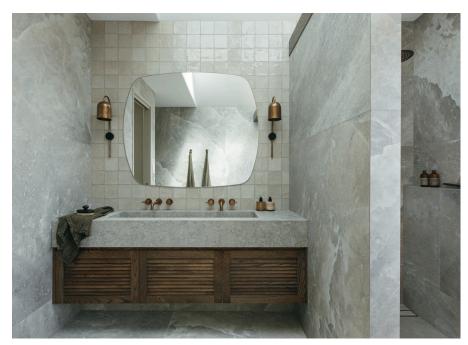

### Vanity

<u>Loughlin Furniture</u> Custom Keys Vanity, Aged American Oak <u>Cosentino Dekton</u> Wash Basin, Grigio, installed by <u>Edstein</u> Stone

Future Frameless Custom Mirror

<u>Beaumont Tiles</u> Misha 1/4 Turn Wall Top Assembly + Wall

# **Vanity Styling**

Nightworks Studio Duomo Piccolo Stem Wall Lights, Whiskey Brass

KK Homewares Wave Vessel
Sandalwood Body Brush
Hale Mercantile Flocca Linen Towel, Armee
Addition Studio Hand Gift Set