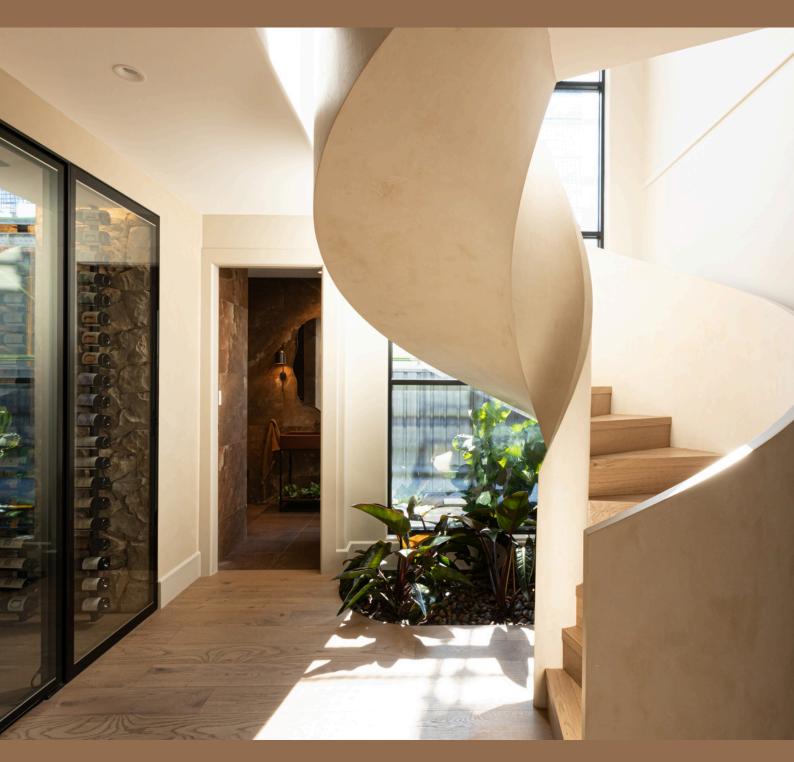

### Staircase

Enzie Helical Staircase

Beaumont Tiles Engineered Timber Custom Stair Nosings,
Natured Serene
Cemher Microdur El Alamo 02
Mayclay Ceramics Dune Wall Light

### Wine Room

Thermal Insulated Glass Products
Cathago Stone from Stone Style
Beaumont Tiles Engineered Timber, Natured Serene
Upstairs Wines