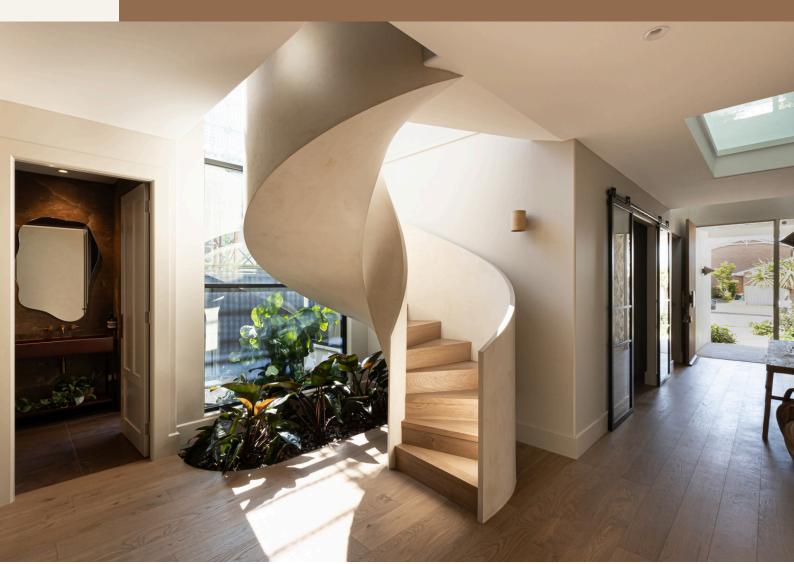

### Staircase

Enzie Helical Staircase

Beaumont Tiles Engineered Timber Custom Stair Nosings,
Natured Serene
Cemher Microdur El Alamo 02
Mayclay Ceramics Dune Wall Light