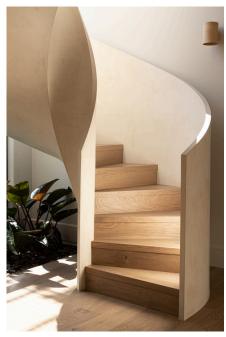

### Staircase

Enzie Helical Staircase

Beaumont Tiles Engineered Timber Custom Stair Nosings,
Natured Serene
Cemher Microdur El Alamo 02
Mayclay Ceramics Dune Wall Light

# **Colour Selections**

Beaumont Tiles Engineered Timber, Natured Serene
Walls in <u>Taubmans</u> Endure Low Sheen, Sisal Rope
Skirting in <u>Taubmans</u> Water Based Enamel Semi-Gloss, Sisal
Rope