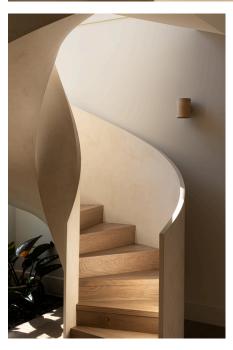

### Staircase

Enzie Helical Staircase

Beaumont Tiles Engineered Timber Custom Stair Nosings,
Natured Serene
Cemher Microdur El Alamo 02
Mayclay Ceramics Dune Wall Light

# **Colour Selections**

Beaumont Tiles Engineered Timber, Natured Serene
Walls in <u>Taubmans</u> Endure Low Sheen, Sisal Rope
Skirting in <u>Taubmans</u> Water Based Enamel Semi-Gloss, Sisal
Rope