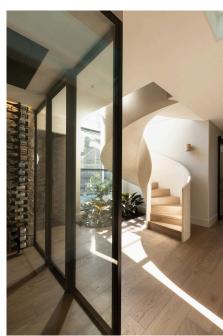

### Wine Room

Thermal Insulated Glass Products
Cathago Stone from Stone Style
Beaumont Tiles Engineered Timber, Natured Serene
Upstairs Wines