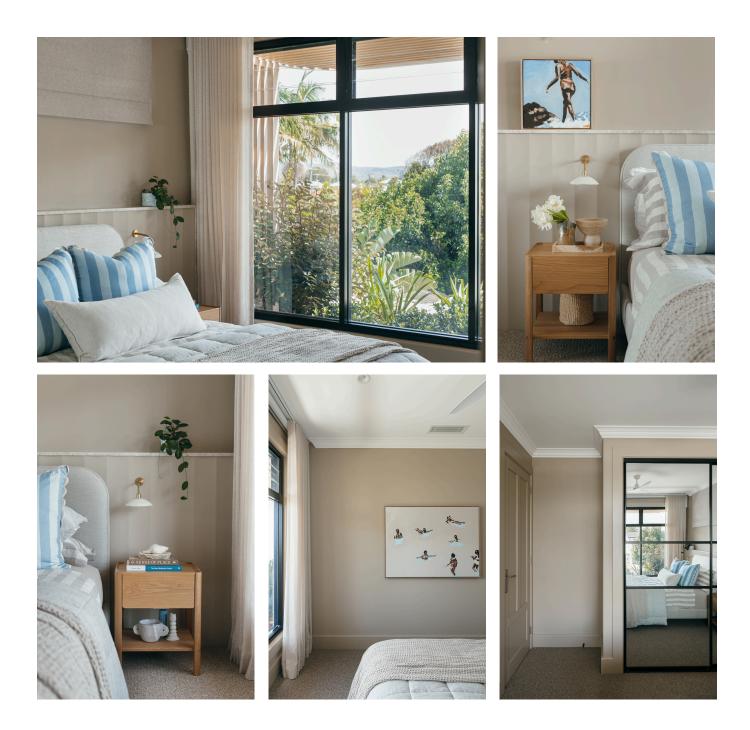

## Bedroom 3

#### Nib Wall & Furniture

Surround by Laminex Scallop 135 Primed Panel from Mitre 10 <u>Cosentino Sensa</u> Taj Mahal installed by <u>Edstein Stone</u> Scallop Panels painted <u>Taubmans</u> Twiggy Zenn Design Jade queen sized Bedhead, Meknes Mineral <u>Globe West</u> Sketch Tye Bedsides, Light Oak <u>Mayclay Ceramics Poppy Wall Light</u>

#### Linen

Sol Linen Pinstripe Coverlet, White/Ink Sol Linen 'Noemi' Flat Sheet & Pillowcases Sol Linen 'Whistler Frayed' Pillowcases Bonnie & Neil Bold Stripe Blue 60cm cushions Hale Mercantile Flocca Linen Blanket, Sable Provincial Home Living 'Bengal Stripe' 40x90cm cushion, Natural Linen

#### Windows, Blinds & Carpets

<u>Wideline</u> Paragon Fixed+Louvre Windows Dullaroy® Black Matt <u>DIY Blinds</u> Custom Soft Fold Roman Blind, Aurelius Seseme <u>DIY Blinds</u> S Fold Motorised Curtains, Allusion Seseme Quest Eureka Gold Fields carpet by Toowoon Bay Carpets

<u>'Aquatic Transmissions' original artwork by Saltwater Woman.</u> Limited Edition Prints available at KK Homewares