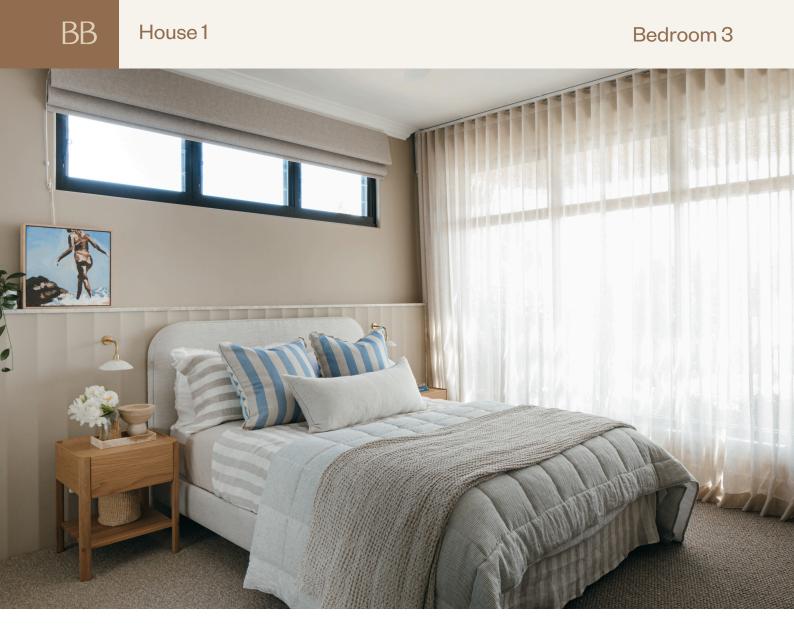

## Bedroom 3

#### Fit Out

<u>Corinthian Doors</u> MODA 3 Internal Door <u>Iver Life</u> Brunswick Lever with Oval Backplate, Satin Nickel <u>Gyprock</u> Plus, 10mm <u>Corinthian Doors</u> Concerto Cornice <u>Corinthian Doors</u> Bullnose Skirting Boards 190mm Built in wardrobes & mirrored doors by Affordable Wardrobes

#### **Paint Colours**

Walls <u>Taubmans</u> Endure Low Sheen, Twiggy Skirting <u>Taubmans</u> Water Based Enamel Semi-Gloss, Twiggy Inside of Door <u>Taubmans</u> Water Based Enamel Semi-Gloss, Island Coconut

#### Nib Wall & Furniture

Surround by Laminex Scallop 135 Primed Panel from Mitre 10 <u>Cosentino Sensa</u> Taj Mahal installed by <u>Edstein Stone</u> Scallop Panels painted <u>Taubmans</u> Twiggy Zenn Design Jade queen sized Bedhead, Meknes Mineral <u>Globe West</u> Sketch Tye Bedsides, Light Oak <u>Mayclay Ceramics Poppy Wall Light</u>

#### Linen

Sol Linen Pinstripe Coverlet, White/Ink Sol Linen 'Noemi' Flat Sheet & Pillowcases Sol Linen 'Whistler Frayed' Pillowcases Bonnie & Neil Bold Stripe Blue 60cm cushions Hale Mercantile Flocca Linen Blanket, Sable Provincial Home Living 'Bengal Stripe' 40x90cm cushion, Natural Linen

#### Windows, Blinds & Carpets

<u>Wideline</u> Paragon Fixed+Louvre Windows Dullaroy® Black Matt <u>DIY Blinds</u> Custom Soft Fold Roman Blind, Aurelius Seseme <u>DIY Blinds</u> S Fold Motorised Curtains, Allusion Seseme Quest Eureka Gold Fields carpet by Toowoon Bay Carpets

#### Bedroom 3

Fan & Lighting <u>360 Fans</u> Spitfire DC 52" 3 Blade DC Ceiling Fan & Remote Control, White/Natural Trend 10 watt LED downlights Clipsal Iconic light switches Ducted Airconditioning by <u>Samsung</u> <u>Artwork</u>