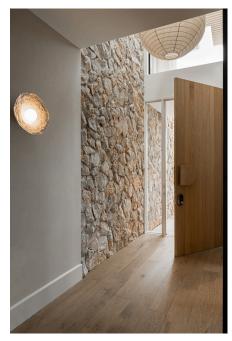

### **Entry Door**

<u>Corinthian Doors</u> Elements, Vertical Symmetrical, White Oak

<u>Corinthian Doors</u> D-Form Pad Handle, White Oak

<u>Stone Style</u> Cathago

<u>Wideline</u> Horizontal Coupled Window with Curved Head,

Dullaroy® Black Matt

### Fit Out

Beaumont Tiles Engineered Timber, Natured Serene
Gyprock Plus, 10mm
Corinthian Doors Bullnose Skirting Boards 190mm
Future Frameless Glass Floor (seen in ceiling)
Custom Metal Elements Balustrades, Jet Black

### Electrical

Trend 10 watt LED downlights
Clipsal Iconic light switches
Ducted Airconditioning by <u>Samsung</u>

# Fixtures & Colours

<u>Linen Lantern, Taupe 100cm Round</u>

<u>Mayclay Ceramics</u> Bare Raku Wall Lights

Walls in Cemher Microdur, El Alamo 01

Skirting in <u>Taubmans</u> Water Based Enamel Semi-Gloss, Island
Coconut