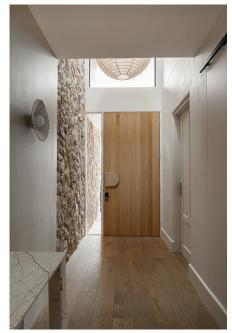

### **Entry Door**

<u>Corinthian Doors</u> Elements, Vertical Symmetrical, White Oak

<u>Corinthian Doors</u> D-Form Pad Handle, White Oak

<u>Stone Style</u> Cathago

<u>Wideline</u> Horizontal Coupled Window with Curved Head,

Dullaroy® Black Matt

### Fit Out

Beaumont Tiles Engineered Timber, Natured Serene
Gyprock Plus, 10mm
Corinthian Doors Bullnose Skirting Boards 190mm
Future Frameless Glass Floor (seen in ceiling)
Custom Metal Elements Balustrades, Jet Black

### Electrical

Trend 10 watt LED downlights
Clipsal Iconic light switches
Ducted Airconditioning by <u>Samsung</u>

# Fixtures & Colours

<u>Linen Lantern, Taupe 100cm Round</u>

<u>Mayclay Ceramics</u> Bare Raku Wall Lights

Walls in Cemher Microdur, El Alamo 01

Skirting in <u>Taubmans</u> Water Based Enamel Semi-Gloss, Island
Coconut