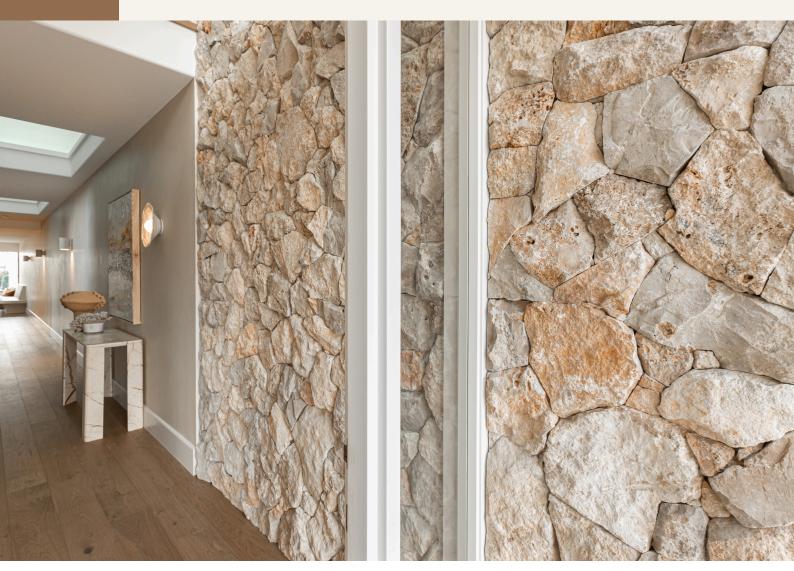

### **Entry Door**

<u>Corinthian Doors</u> Elements, Vertical Symmetrical, White Oak

<u>Corinthian Doors</u> D-Form Pad Handle, White Oak

<u>Stone Style</u> Cathago

<u>Wideline</u> Horizontal Coupled Window with Curved Head,

### Fit Out

Beaumont Tiles Engineered Timber, Natured Serene
Gyprock Plus, 10mm
Corinthian Doors Bullnose Skirting Boards 190mm
Future Frameless Glass Floor (seen in ceiling)
Custom Metal Elements Balustrades, Jet Black