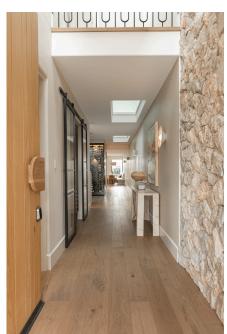

### **Entry Door**

<u>Corinthian Doors</u> Elements, Vertical Symmetrical, White Oak

<u>Corinthian Doors</u> D-Form Pad Handle, White Oak

<u>Stone Style</u> Cathago

<u>Wideline</u> Horizontal Coupled Window with Curved Head,

### Fit Out

Beaumont Tiles Engineered Timber, Natured Serene
Gyprock Plus, 10mm
Corinthian Doors Bullnose Skirting Boards 190mm
Future Frameless Glass Floor (seen in ceiling)
Custom Metal Elements Balustrades, Jet Black