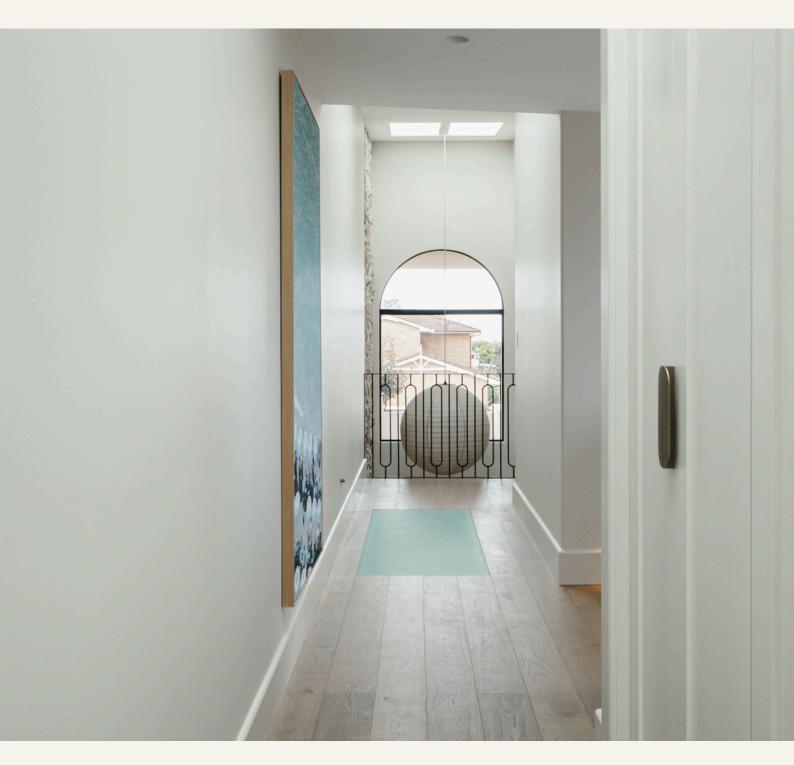

#### Hallway Fit Out

<u>Gyprock</u> Plus, 10mm <u>Corinthian Doors</u> Bullnose Skirting Boards 190mm Custom Metal Elements Balustrades, Jet Black <u>Velux</u> 2270 Fixed Flat Roof Skylights Future Frameless Glass Floor <u>Wideline</u> Horizontal Coupled Window with Curved Head, Dullaroy® Black Matt

#### Hallway Styling & Colour Selections

Beaumont Tiles Engineered Timber, Natured Serene Taubmans Endure Low Sheen, Island Coconut walls Taubmans Water Based Enamel Semi-Gloss, Island Coconut skirting Linen Lantern, Taupe 100cm round 'Mirror Dance', Olive et Oriel 200x100 'Beachfront Umbrellas' by Renee Rae, Olive et Oriel 200x100

#### Hallway Lighting & Linen Press

<u>Corinthian Doors</u> MODA PMOD1 Lo & Co Interiors Isla Pull XL, Tumbled Brass Havit Occhio LED Step Lights, Brass Trend 10 watt LED downlights Clipsal Iconic light switches Ducted Airconditioning by <u>Samsung</u>