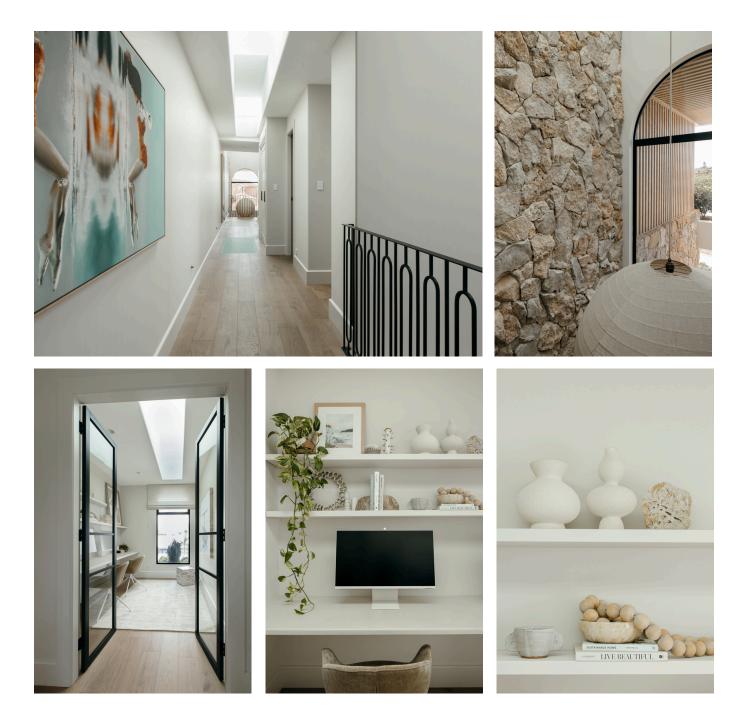

#### Office & Hallway

#### Hallway Fit Out

<u>Gyprock</u> Plus, 10mm <u>Corinthian Doors</u> Bullnose Skirting Boards 190mm Custom Metal Elements Balustrades, Jet Black <u>Velux</u> 2270 Fixed Flat Roof Skylights Future Frameless Glass Floor <u>Wideline</u> Horizontal Coupled Window with Curved Head, Dullaroy® Black Matt

#### **Office Fit Out**

<u>Corinthian Doors</u> Manhattan BHAT 8GC <u>Gyprock</u> Plus, 10mm <u>Corinthian Doors</u> Bullnose Skirting Boards 190mm <u>Velux</u> 2270 Fixed Flat Roof Skylight <u>Wideline</u> Paragon Fixed Window, Dullaroy® Black Matt Built in desk & shelves by Kyal, Cemher Microdur, El Alamo 01

#### **Office Styling**

<u>Wooden Beads</u> <u>Petrified Wood Bookends</u> <u>Lagoon Pot by Klaypots</u> <u>Kala Onyx Bowl</u> Lamp by Staycay Ceramics 'Twiggy' and 'Sloane' Vessels by Marloe Marloe <u>Ceramics by Sandra Tyson</u>